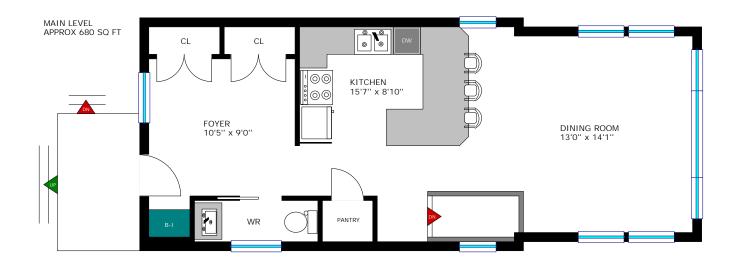

## 325 Anchorage Bay Road, Elizabethtown

Last Revised: 2024-10-17 Page 1 of 3

www.realtyservices.ca Floor plan measurementss and square footage are approximate, and drawings are for illustrative purposes only. We make no guarantee or warranty as to the accuracy and completeness of the floor plan. Please be sure to conduct an independent investigation of the property to determine the suitability for your space requirements.

#### **Room Measurements**

| LEVEL  | ROOM / AREA     | IMPERIAL         | METRIC (Metres) |
|--------|-----------------|------------------|-----------------|
| MAIN   | Foyer           | 10'5'' x 9'0''   | 3.18 x 2.74     |
|        | Dining Room     | 13'0'' x 14'1''  | 3.96 x 4.29     |
|        | Kitchen         | 15'7'' x 8'10''  | 4.75 x 2.69     |
|        | 2-Piece Bath    | 8'9'' x 2'7''    | 2.67 x 0.79     |
| GROUND | Living Room     | 13'7'' x 13'11'' | 4.14 x 4.24     |
|        | Primary Bedroom | 11'6'' x 11'2''  | 3.51 x 3.40     |
|        | Bedroom         | 10'0'' x 8'0''   | 3.05 x 2.44     |
|        | Den / Bedroom   | 10'3'' x 5'9''   | 3.12 x 1.75     |
|        | 4-Piece Bath    | 8'7'' x 6'9''    | 2.62 x 2.06     |
| OTHER  | Bunkie          | 10'0'' x 8'0''   | 3.05 x 2.44     |
|        | Garden Shed     | 7'0'' x 7'0''    | 2.13 x 2.13     |
|        | Dock Storage    | 7'0'' x 3'6''    | 2.13 x 1.07     |
|        | Upper Deck      | 12'0'' x 16'0''  | 3.66 x 4.88     |