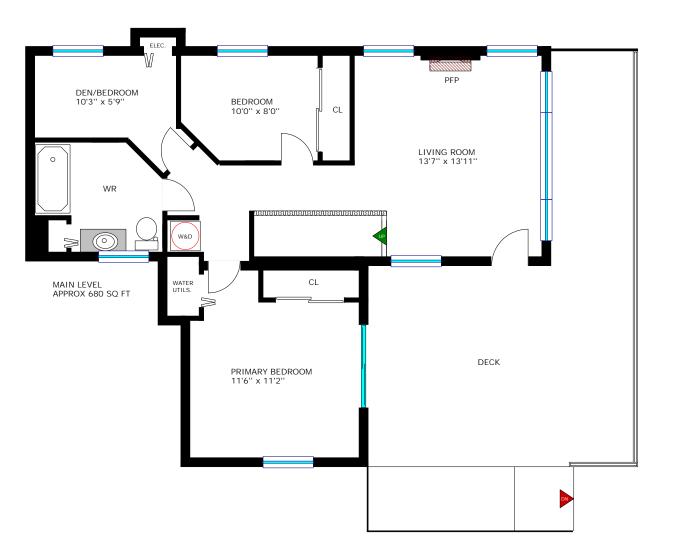

# 325 Anchorage Bay Road, Elizabethtown

Last Revised: 2024-10-17 Page 2 of 3

www.realtyservices.ca Floor plan measurementss and square footage are approximate, and drawings are for illustrative purposes only. We make no guarantee or warranty as to the accuracy and completeness of the floor plan. Please be sure to conduct an independent investigation of the property to determine the suitability for your space requirements.

#### **Room Measurements**

| LEVEL  | ROOM / AREA     | IMPERIAL         | METRIC (Metres) |
|--------|-----------------|------------------|-----------------|
| MAIN   | Foyer           | 10'5'' x 9'0''   | 3.18 x 2.74     |
|        | Dining Room     | 13'0'' x 14'1''  | 3.96 x 4.29     |
|        | Kitchen         | 15'7'' x 8'10''  | 4.75 x 2.69     |
|        | 2-Piece Bath    | 8'9'' x 2'7''    | 2.67 x 0.79     |
| GROUND | Living Room     | 13'7'' x 13'11'' | 4.14 x 4.24     |
|        | Primary Bedroom | 11'6'' x 11'2''  | 3.51 x 3.40     |
|        | Bedroom         | 10'0'' x 8'0''   | 3.05 x 2.44     |
|        | Den / Bedroom   | 10'3'' x 5'9''   | 3.12 x 1.75     |
|        | 4-Piece Bath    | 8'7'' x 6'9''    | 2.62 x 2.06     |
| OTHER  | Bunkie          | 10'0'' x 8'0''   | 3.05 x 2.44     |
|        | Garden Shed     | 7'0'' x 7'0''    | 2.13 x 2.13     |
|        | Dock Storage    | 7'0'' x 3'6''    | 2.13 x 1.07     |
|        | Upper Deck      | 12'0'' x 16'0''  | 3.66 x 4.88     |